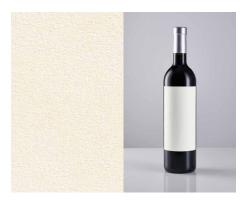

#### **Cotton Range**

Whether it's the familiarity of your favorite shirt or the high thread-count sheets in a luxury hotel, there is nothing like the feel of cotton.

Our Cotton Range reminds consumers of all they love about cotton, with a look and feel that begs to be touched. Choose from materials made with five to 100 percent cotton for tactility ranging from simply soft to almost plush. Colours include white, extra-white, and deep black with not a trace of white edge. All papers are suited to a variety of printing techniques, including foil stamping, and their bulky, deep textures enable gorgeous embossing and debossing. All make worthy emblems for anything fine, precious and true.

## Nature's own feel of luxury

Fasson® Cotton Touch FSC

Fasson® Cotton Touch Craft FSC

Fasson® Cotton White

Fasson® Cotton Extra White

Fasson ® Cotton Black