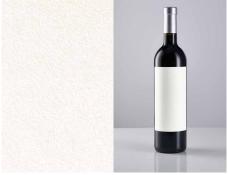

#### **Cotton Range**

Whether it's the familiarity of your favorite shirt or the high thread-count sheets in a luxury hotel, there is nothing like the feel of cotton.

Our Cotton Range reminds consumers of all they love about cotton, with a look and feel that begs to be touched. Choose from materials made with five to 100 percent cotton for tactility ranging from simply soft to almost plush. Colours include white, extra-white, and deep black with not a trace of white edge. All papers are suited to a variety of printing techniques, including foil stamping, and their bulky, deep textures enable gorgeous embossing and debossing. All make worthy emblems for anything fine, precious and true.

## Nature's own feel of luxury

Fasson® Cotton Touch FSC

Fasson® Cotton Touch Craft FSC

Fasson® Cotton White

Fasson® Cotton Extra White

Fasson ® Cotton Black