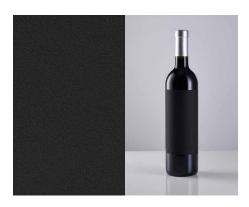

#### **Cotton Range**

Whether it's the familiarity of your favorite shirt or the high thread-count sheets in a luxury hotel, there is nothing like the feel of cotton.

Our Cotton Range reminds consumers of all they love about cotton, with a look and feel that begs to be touched. Choose from materials made with five to 100 percent cotton for tactility ranging from simply soft to almost plush. Colours include white, extra-white, and deep black with not a trace of white edge. All papers are suited to a variety of printing techniques, including foil stamping, and their bulky, deep textures enable gorgeous embossing and debossing. All make worthy emblems for anything fine, precious and true.

## Nature's own feel of luxury

Fasson® Cotton Touch FSC

Fasson® Cotton Touch Craft FSC

Fasson® Cotton White

Fasson® Cotton Extra White

Fasson ® Cotton Black