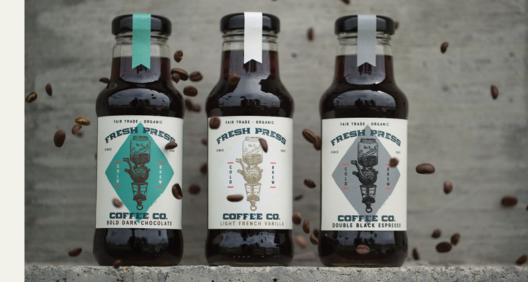

# Premium Food

As consumers demand high-quality ingredients and careful preparation of food, along with deliciousness and sensual pleasure, brand owners need food packaging that emphasizes quality and provenance. With wine and craft beer, sophisticated labelling adds value by conveying a sense that what's inside is special.

Our premium food label collection offers a variety of textured and tactile materials, from a subtle and soft to fine and bold finishes, all designed to elevate the packaging and presentation of premium food products.

All materials in our premium food label collection let you create unique labels for distinctive products, including high-end chocolate, specialty coffee, marmalade and other jams and jellies, and extra virgin olive oil. For small-batch artisan foods and bigger premium brands alike, materials in this collection promise an extra delicious and pleasurable experience.

#### **Key features**

- Conveys a premium brand image at the point of sale
- Labels of various textures and appearances available including uncoated paper, holographic and metallized paper and film, and black paper
- Designed for applications that require eye-stopping shelf appeal
- Reliable performance in icebuckets and moist conditions
- Avery Dennison's signature customer service and flexible minimum order quantities

#### **Application areas**

- Premium food and beverages
- · Spirits and craft beer

| Description                                       | Location                                                                                                                                                                                                                                                                                                                                                                                                                                                                                                               | Width<br>(mm)                                                                                                                                                                                                                                                                                                                                                                                                                                                                                                                                                                                    | MOQ<br>(m²)                                                                                                                                                                                                                                                                                                                                                                                                                                                                                                                                                                                                                                                                                                                 |  |  |  |  |  |  |
|---------------------------------------------------|------------------------------------------------------------------------------------------------------------------------------------------------------------------------------------------------------------------------------------------------------------------------------------------------------------------------------------------------------------------------------------------------------------------------------------------------------------------------------------------------------------------------|--------------------------------------------------------------------------------------------------------------------------------------------------------------------------------------------------------------------------------------------------------------------------------------------------------------------------------------------------------------------------------------------------------------------------------------------------------------------------------------------------------------------------------------------------------------------------------------------------|-----------------------------------------------------------------------------------------------------------------------------------------------------------------------------------------------------------------------------------------------------------------------------------------------------------------------------------------------------------------------------------------------------------------------------------------------------------------------------------------------------------------------------------------------------------------------------------------------------------------------------------------------------------------------------------------------------------------------------|--|--|--|--|--|--|
| Textured Uncoated Paper                           |                                                                                                                                                                                                                                                                                                                                                                                                                                                                                                                        |                                                                                                                                                                                                                                                                                                                                                                                                                                                                                                                                                                                                  |                                                                                                                                                                                                                                                                                                                                                                                                                                                                                                                                                                                                                                                                                                                             |  |  |  |  |  |  |
| 95 Antarctic White paper/AP999/BG40#Whiet imp     | China                                                                                                                                                                                                                                                                                                                                                                                                                                                                                                                  | 1530                                                                                                                                                                                                                                                                                                                                                                                                                                                                                                                                                                                             | 4590                                                                                                                                                                                                                                                                                                                                                                                                                                                                                                                                                                                                                                                                                                                        |  |  |  |  |  |  |
| 90g Grain yellow paper/AP999/BG40# White imp      | China                                                                                                                                                                                                                                                                                                                                                                                                                                                                                                                  | 1530                                                                                                                                                                                                                                                                                                                                                                                                                                                                                                                                                                                             | 4590                                                                                                                                                                                                                                                                                                                                                                                                                                                                                                                                                                                                                                                                                                                        |  |  |  |  |  |  |
| 95g Blanc White ripple paper/AP999/BG40#White imp | China                                                                                                                                                                                                                                                                                                                                                                                                                                                                                                                  | 1530                                                                                                                                                                                                                                                                                                                                                                                                                                                                                                                                                                                             | 4590                                                                                                                                                                                                                                                                                                                                                                                                                                                                                                                                                                                                                                                                                                                        |  |  |  |  |  |  |
| 100g felt texture yellow paper/AP999/BG40# imp    | China                                                                                                                                                                                                                                                                                                                                                                                                                                                                                                                  | 755                                                                                                                                                                                                                                                                                                                                                                                                                                                                                                                                                                                              | 2265                                                                                                                                                                                                                                                                                                                                                                                                                                                                                                                                                                                                                                                                                                                        |  |  |  |  |  |  |
| 110g white pearl paper/AP999/BG40# imp            | China                                                                                                                                                                                                                                                                                                                                                                                                                                                                                                                  | 755                                                                                                                                                                                                                                                                                                                                                                                                                                                                                                                                                                                              | 2265                                                                                                                                                                                                                                                                                                                                                                                                                                                                                                                                                                                                                                                                                                                        |  |  |  |  |  |  |
| Grain yellow paper/AP999/BG40# White imp          | China                                                                                                                                                                                                                                                                                                                                                                                                                                                                                                                  | 1070                                                                                                                                                                                                                                                                                                                                                                                                                                                                                                                                                                                             | 3210                                                                                                                                                                                                                                                                                                                                                                                                                                                                                                                                                                                                                                                                                                                        |  |  |  |  |  |  |
| 120g cotton touch paper/HP104/BG40# imp           | China                                                                                                                                                                                                                                                                                                                                                                                                                                                                                                                  | 1000                                                                                                                                                                                                                                                                                                                                                                                                                                                                                                                                                                                             | 3000                                                                                                                                                                                                                                                                                                                                                                                                                                                                                                                                                                                                                                                                                                                        |  |  |  |  |  |  |
| nic/ Metallized Paper and Film                    |                                                                                                                                                                                                                                                                                                                                                                                                                                                                                                                        |                                                                                                                                                                                                                                                                                                                                                                                                                                                                                                                                                                                                  |                                                                                                                                                                                                                                                                                                                                                                                                                                                                                                                                                                                                                                                                                                                             |  |  |  |  |  |  |
| 80g pillar holographic paper/AP104/BG40#White imp | China                                                                                                                                                                                                                                                                                                                                                                                                                                                                                                                  | 1070                                                                                                                                                                                                                                                                                                                                                                                                                                                                                                                                                                                             | 3210                                                                                                                                                                                                                                                                                                                                                                                                                                                                                                                                                                                                                                                                                                                        |  |  |  |  |  |  |
| 100gsm Bright Silver PET Paper/AP104/BG40#WH imp  | China                                                                                                                                                                                                                                                                                                                                                                                                                                                                                                                  | 1070                                                                                                                                                                                                                                                                                                                                                                                                                                                                                                                                                                                             | 3210                                                                                                                                                                                                                                                                                                                                                                                                                                                                                                                                                                                                                                                                                                                        |  |  |  |  |  |  |
| 90g plain Holography/AP103/BG40#WH imp            | China                                                                                                                                                                                                                                                                                                                                                                                                                                                                                                                  | 1070                                                                                                                                                                                                                                                                                                                                                                                                                                                                                                                                                                                             | 2140                                                                                                                                                                                                                                                                                                                                                                                                                                                                                                                                                                                                                                                                                                                        |  |  |  |  |  |  |
| 100gsm Bright Silver Foil Paper/AP104/BG40#WH imp | China                                                                                                                                                                                                                                                                                                                                                                                                                                                                                                                  | 1530                                                                                                                                                                                                                                                                                                                                                                                                                                                                                                                                                                                             | 3060                                                                                                                                                                                                                                                                                                                                                                                                                                                                                                                                                                                                                                                                                                                        |  |  |  |  |  |  |
| Bright Silver Metalized Paper/AP104/BG40#WH imp   | China                                                                                                                                                                                                                                                                                                                                                                                                                                                                                                                  | 1070                                                                                                                                                                                                                                                                                                                                                                                                                                                                                                                                                                                             | 3210                                                                                                                                                                                                                                                                                                                                                                                                                                                                                                                                                                                                                                                                                                                        |  |  |  |  |  |  |
|                                                   | Uncoated Paper  95 Antarctic White paper/AP999/BG40#Whiet imp  90g Grain yellow paper/AP999/BG40# White imp  95g Blanc White ripple paper/AP999/BG40#White imp  100g felt texture yellow paper/AP999/BG40# imp  110g white pearl paper/AP999/BG40# imp  Grain yellow paper/AP999/BG40# white imp  120g cotton touch paper/HP104/BG40# imp  iic/ Metallized Paper and Film  80g pillar holographic paper/AP104/BG40#White imp  100gsm Bright Silver PET Paper/AP104/BG40#WH imp  90g plain Holography/AP103/BG40#WH imp | Uncoated Paper  95 Antarctic White paper/AP999/BG40#Whiet imp  90g Grain yellow paper/AP999/BG40# White imp  China  95g Blanc White ripple paper/AP999/BG40#White imp  China  100g felt texture yellow paper/AP999/BG40# imp  China  110g white pearl paper/AP999/BG40# imp  China  Grain yellow paper/AP999/BG40# white imp  China  120g cotton touch paper/HP104/BG40# imp  China  iic/ Metallized Paper and Film  80g pillar holographic paper/AP104/BG40#White imp  China  100gsm Bright Silver PET Paper/AP104/BG40#WH imp  China  100gsm Bright Silver Foil Paper/AP104/BG40#WH imp  China | Description Location (mm)  Uncoated Paper  95 Antarctic White paper/AP999/BG40#Whiet imp China 1530  90g Grain yellow paper/AP999/BG40# White imp China 1530  95g Blanc White ripple paper/AP999/BG40#White imp China 1530  100g felt texture yellow paper/AP999/BG40# imp China 755  110g white pearl paper/AP999/BG40# imp China 755  Grain yellow paper/AP999/BG40# white imp China 1070  120g cotton touch paper/HP104/BG40# imp China 1000  nic/ Metallized Paper and Film  80g pillar holographic paper/AP104/BG40#White imp China 1070  100gsm Bright Silver PET Paper/AP104/BG40#WH imp China 1070  90g plain Holography/AP103/BG40#WH imp China 1070  100gsm Bright Silver Foil Paper/AP104/BG40#WH imp China 1070 |  |  |  |  |  |  |