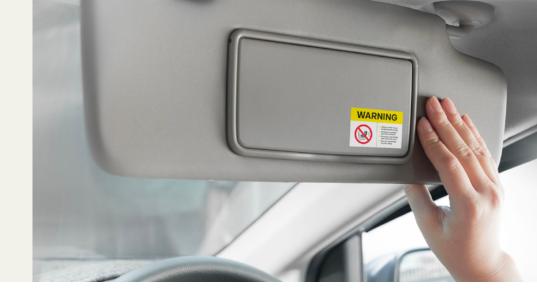

| Korea    | 1060          | 1060        | •        | •        |                   |                  |
| ADS1605 | 85mic Matte Silver Laser Etch PET<br>TC/ S899/BG50Blue   | Korea    | 1060          | 1060        | •        | •        |                   |                  |
| MZS1491 | 65 um White PVC/SD203/<br>75um Clear PET Liner           | China    | 500           | 500         | •        |          |                   |                  |
| CI832   | TRANSFER PET WHITE PT/S8073/<br>BG45WH FSC               | EU       | 300           | 300         | •        |          |                   |                  |
| CI892   | PET25 MATT WH OPQ/S8075/PET23                            | EU       | 1000          | 1000        | •        |          |                   |                  |



### **Sun Visor**

Avery Dennison's innovative sun visor labelling solutions offer irreversible adhesion to challenging substrates such as PVC, ABS, PC, and automotive textiles. They're specially engineered, also suitable for dashboards and and mirror cases.

After labelling the textile and applying heat and pressure, the adhesive flows into the structure of the substrate and crosslinks, creating an irreversible structural bond. Labels feature high resistance to extreme temperatures, chemicals and humidity.

Using a simple heat press, our labels can be applied within seconds with no specific skills needed during production or maintenance. Before heat activation, labels are repositionable.

#### **Product information**

| Code   | Description                                | Location |
|-