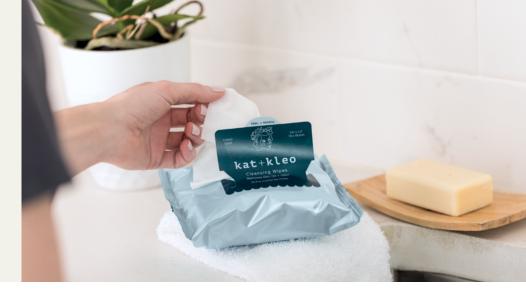

G40Wh Imp FSC        | ASEAN    | 1200          | 2400        |
| SW7114F      | Fascoat 2 FSC/R450/BG40Wh Imp FSC            | ASEAN    | 1000          | 2000        |
| VI           |                                              |          |               |             |
| SW7082F      | Direct Thermal 200GP FSC/R423/BG40BI FSC     | ASEAN    | 1000          | 2000        |
| MW0057F      | Transtherm 2C FSC/R423/BG40Wh FSC            | ASEAN    | 1000          | 2000        |
| MW0068F      | Transtherm 2C FSC/R450/BG40Wh Imp FSC        | ASEAN    | 1000          | 2000        |
| SW7096F      | Direct Thermal 200GP FSC/R450/BG40Wh Imp FSC | ASEAN    | 1000          | 2000        |
|              |                                              |          |               |             |



### **Wet Wipes** Reclosure

For a solution to keep wet wipes moist and effective in a flexible packaging, Avery Dennison reclosure labels can do the job. Their tight barrier keeps the content safe from contamination while supporting consistent opening and closure. Our labels also follow the latest sustainability regulations, making it safe to use even for baby wipes.

The adhesive is at the core of successful reclosure technology. It plays an essential role in keeping the label effective during its use by providing a reliable seal that keeps the wipes away from external factors, retaining their condition. All the while, it must provide an unchanging opening and closing experience throughout the use of the product.

Avery Dennison offers a proven range of adhesives designed to ensure per