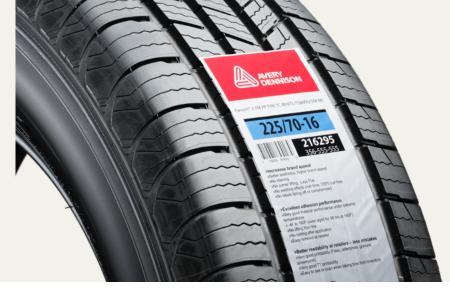

, weathering, laser etching and fuming.

#### Product information

| Code    | Description                                         | Location |
|---------|-----------------------------------------------------|----------|
| BY086   | PET50 Black Laser Etch/S8029/BG45WH                 | EU       |
| CH000   | PET50 Black Laser Etch/AL170/BG45WH                 | EU       |
| ADS1604 | 105mic Matte White Laser Etch PET TC/S899/BG50 Blue | ASEAN    |
| ADS1605 | 85mic Matte Silver Laser Etch PETTC/S899/BG50 Blue  | ASEAN    |

#### **Key features**

- Features white polyester film with black laser-etchable coating
- Long lasting under extreme conditions

#### **Application areas**

- Vehicle identification
- Unique device identification
- Item unique identification
- Machinery and equipment



# Tire Point-of-Purchase

Proper tire labeling demands materials made for the job. A tire's uneven treads, combined with the low surface energy of rubber, makes adhesion a challenge. Face materials have to stand up to oil migration to prevent unsightly staining. And to communicate key information and make brand logos look great—excellent printability is essential.

TS79, our rubber-based hotmelt adhesive for tire labels, has always been designed for the job. We enhanced the adhesive to TS79N so that it offers approximately 20% more adhesion and loop tack¹ than the original version. You can be confident your labels will stick with the tire for its entire journey, from manufacturing to shelf with no curling on the way.

Special components help ensure that our POP tire label constructions c