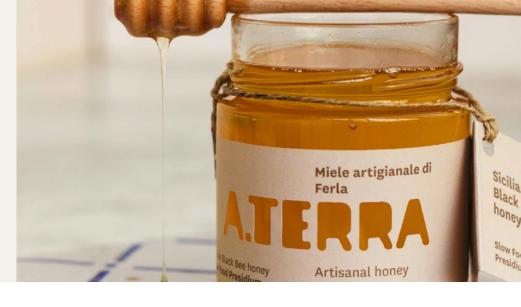

# Premium Food

As consumers demand high-quality ingredients and careful preparation of food, along with deliciousness and sensual pleasure, brand owners need food packaging that emphasizes quality and provenance. With wine and craft beer, sophisticated labelling adds value by conveying a sense that what's inside is special.

Our premium food label collection offers a variety of textured and tactile materials, from a subtle and soft to fine and bold finishes, all designed to elevate the packaging and presentation of premium food products.

All materials in our premium food label collection let you create unique labels for distinctive products, including high-end chocolate, specialty coffee, marmalade and other jams and jellies, and extra virgin olive oil. For small-batch artisan foods and bigger premium brands alike, materials in this collection promise an extra delicious and pleasurable experience.

#### **Key features**

- Conveys a premium brand image at the point of sale
- Labels of various textures and appearances available including uncoated paper, holographic and metallized paper and film, and black paper
- Designed for applications that require eye-stopping shelf appeal
- Reliable performance in icebuckets and moist conditions
- Avery Dennison's signature customer service and flexible minimum order quantities