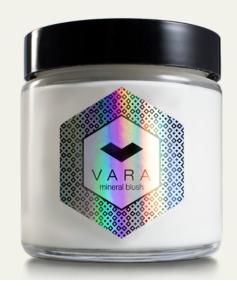

## Holographic

Few packaging technologies can compete with holographic labels for pure shelf impact. Their dynamic, shifting patterns grab consumers' attention – a winning choice for premium product differentiation, special offers and promotional campaigns.

The premium holographic film and paper range provides optimal brightness and unbeatable shelf appeal for high value applications such as spirits and cosmetics. Polypropylene laminated to paper offers conversion-friendly packaging promotions, festive gift or home care product labelling.

#### **Key features**

- Conversion-friendly paper laminates
- Six patterns available for rapid delivery
- Wide variety of adhesives
- Full sales support in choosing new patterns

#### **Application areas**

- Cosmetic products
- Promotional or seasonal campaigns
- Wine and spirits
- · Home and personal care products
- Food
- Security and pharmaceutical applications

| Code    | Description                                         | Location | Width<br>(mm) | MOQ<br>(m²) |
|---------|-----------------------------------------------------|----------|---------------|-------------|
| Film    |                                                     |          |               |             |
| AO931   | HGF PP SHIMMER TOP/S692N/BG40BR                     | EU       | 1000          | 1000        |
| BL721   | HGF PP50 BUBBLES TOP/S692N DEC/BG40WH FSC           | EU       | 1000          | 2000        |
| AE980   | HGF PP POINT TOP/S692N/BG40BR                       | EU       | 1000          | 1000        |
| AO930   | HGF PP CRISTALINE TOP/S692N/BG40BR MR               | EU       | 1000          | 3000        |
| BW9100  | HGF PP60 Large Lens Seamless TC/S692N/PET30 ni      | China    | 1070          | 2140        |
| BWS484  | 50μ m OPP plain Holography TC/S692N/BG40#White imp  | China    | 1070          | 2140        |
| BW9271  | 90g plain Holography/AP103/BG40#WH imp              | China    | 1070          | 2140        |
| SY7067  | PET Iridescent TC/S692N/BG40Wh Imp FSC              | ASEAN    | 1000          | 1000        |
| AO931   | HGF PP SHIMMER TOP/S692N/BG40BR                     | EU       | 1000          | 1000        |
| Paper   |                                                     |          |               |             |
| AB709   | HGFP SHIMMER TOP FSC/S2000N/BG40BR                  | EU       | 1000          | 1000        |
| AF141   | HGFP KALEIDOSCOPE TOP/S2045N/BG40BR                 | EU       | 1000          | 1000        |
| Al248   | HGFP POINT TOP/S2045N/BG40BR                        | EU       | 1000          | 1000        |
| AWS1003 | 80g pillar holographic paper /AP104/ BG40#White imp | China    | 1070          | 2140        |
|         |                                                     |          |               |             |