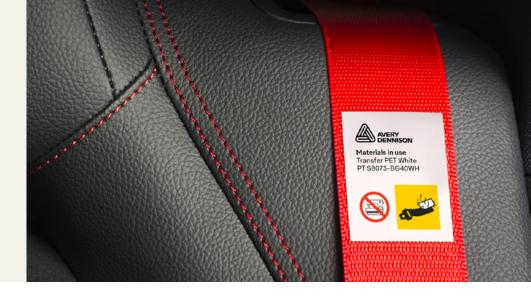

ructure of the substrate and crosslinks, creating an irreversible structural bond. Labels feature high resistance to extreme temperatures, chemicals and humidity.

Using a simple heat press, our labels can be applied within seconds with no specific skills needed during production or maintenance. Before heat activation, labels are repositionable.

#### **Product information**

| Code   | Description                                | Location |
|--------|--------------------------------------------|----------|
| CI892  | PET25 MATT WH OPQ/S8075/PET23              | EU       |
| MZ1491 | 65 um White PVC/SD203/75um Clear PET Liner | China    |

#### **Key features**

- Irreversible structural bond
- Fast and easy to apply

#### **Application areas**

- Car Sun Visor
- Dashboard
- Mirror cases



# Technical Textiles

Avery Dennison's innovative technical textile labelling solutions offer irreversible adhesion to challenging substrates such as woven and non-woven textiles and fabrics used in automotive and industrial applications.

After labelling the textile and applying heat and pressure, the adhesive flows into the structure of the substrate and crosslinks, creating an irreversible structural bond. Labels feature high resistance to extreme temperatures, chemicals and humidity.

Using a simple heat press, our labels can be applied within seconds with no specific skills needed during production or maintenance. Before heat activation, labels are repositionable. The adhesive S8073 can be coated via our Mix and Match program onto a variety of films, creating customized label soluti