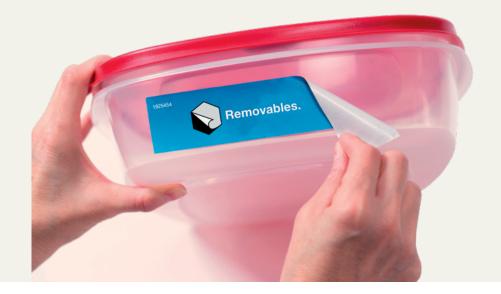

| EUR      | 1000          | 1000        | Label damage | ~        | ~              |           |
| CJ507    | Semi Clear Paper FSC/S799P/PET30              | EUR      | 1000          | 1000        | Label damage | ~        | ~              |           |
| BK487    | Void PP50 Clear/S799P/PET30                   | EUR      | 1000          | 1000        | Visible sign | ~        | ~              |           |
| SY7179   | PE HD Tamper Evident/S700N/<br>BG40Wh Imp FSC | ASEAN    | 1525          | 1525        | Label damage | ~        | ~              |           |
| SW7346F  | MC Pharma FSC/S692NP/BG40Wh Imp FSC           | ASEAN    | 1525          | 1525        | Label damage | ~        | ~              | ~         |

Security labels are designed for use on cardboard boxes.



### Removables

Choosing the right removable adhesive may be tricky due to the complexity of the interaction between the adhesive and the substrate.

However, the right removable solution can greatly enhance consumer experience, which makes the challenge worth taking. Avery Dennison offers a highly comprehensive portfolio of removable solutions and can help you find the one that does the job.

#### **Key features**

- A range of general purpose and application-specific adhesives that address various needs
- A plethora of performance information to help you select the best adhesive for your needs
- Solutions that help speed up time to market—reasonable price, low MOQ, fast quotes and reliable shipping

#### **Application areas**

- Promotional and retail
- Windows
- Textiles
- Logistics