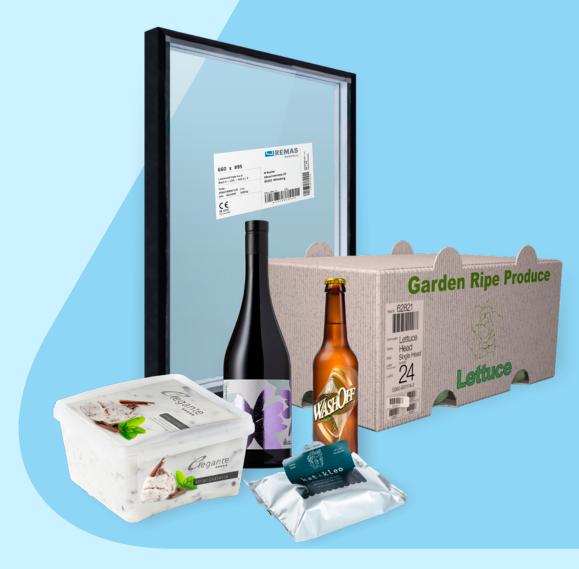

# Fluorescent and Foils

Used as inventory and warning labels, as well as eye-catching advertising and promotional labels, fluorescents and foils demand attention. They not only communicate important data such as use-by dates that provide consumer confidence and safety, but they also boost immediate shelf impact. However you use them, our fluorescent and foils facestocks provide excellent stability and durability in application.

# Premium Food

As consumers demand high-quality ingredients and careful preparation of food, along with deliciousness and sensual pleasure, brand owners need food packaging that emphasizes quality and provenance. With wine and craft beer, sophisticated labelling adds value by conveying a sense that what's inside is special.

### Wash-off

Returnable glass bottles require solutions that enhance their circularity—Labels that stay firmly in place during use but can be easily removed for a continuous reuse process. The innovative Avery Dennison Wash-Off adhesive technology has been designed to meet the growing demand for sustainability and cost optimization in the glass recycling space.