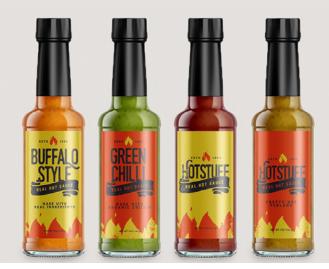

# Premium Food

As consumers demand high-quality ingredients and careful preparation of food, along with deliciousness and sensual pleasure, brand owners need food packaging that emphasizes quality and provenance. With wine and craft beer, sophisticated labelling adds value by conveying a sense that what's inside is special.

Our premium food label collection offers a variety of textured and tactile materials, from a subtle and soft to fine and bold finishes, all designed to elevate the packaging and presentation of premium food products.

All materials in our premium food label collection let you create unique labels for distinctive products, including high-end chocolate, specialty coffee, marmalade and other jams and jellies, and extra virgin olive oil. For small-batch artisan foods and bigger premium brands alike, materials in this collection promise an extra delicious and pleasurable experience.