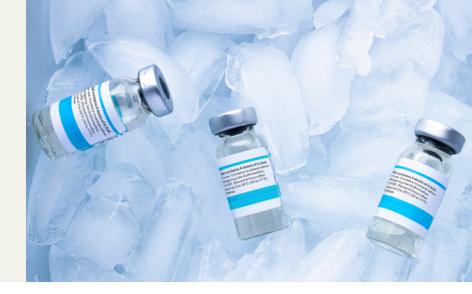

# Pharmaceutical Cold Chain Labelling

Avery Dennison Cold Chain Portfolio offer materials that perform at the lowest application temperature available, specifically designed to hold during cryogenic and other low-temperature transportation and storage. Our facestocks remain legible under equally harsh conditions, including low temperatures, warm-water bath (bain marie), sterilization, treatment with chemical disinfectants, liquid nitrogen and dry ice, scalding water, and more.

#### **Key features**

- Dependable adhesion in temperatures ranging from -50°C to -196°C
- Compatible with a variety of different printing technologies
- Compliant with all applicable U.S. and European regulations
- Available in clear and white facestocks