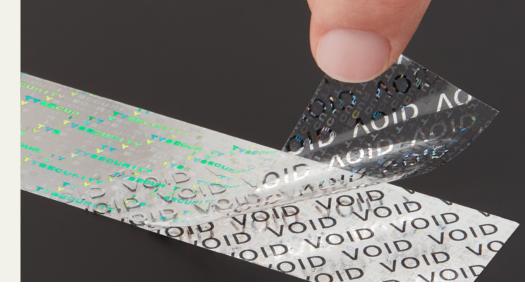

ITE/S692N/BG40WH  DIG INDI PE85 TOP WHITE/S692N/BG40WH  Im  DIG INDI PP50 TOP CLEAR/S7000/BG40WH  DIG INDI PE85 TOP CLEAR/S692N/BG40WH | ilm  DIG INDI PP50 TOP WHITE/S7000/BG40WH EU  DIG INDI PP60 CAV TOP WHITE/S692N/BG40WH EU  DIG INDI PE85 TOP WHITE/S692N/BG40WH EU  Im  DIG INDI PP50 TOP CLEAR/S7000/BG40WH EU  DIG INDI PE85 TOP CLEAR/S692N/BG40WH EU  Ilm | Description         Location         (mm)           ilm         DIG INDI PP50 TOP WHITE/S7000/BG40WH         EU         2000           DIG INDI PP60 CAV TOP WHITE/S692N/BG40WH         EU         2000           DIG INDI PE85 TOP WHITE/S692N/BG40WH         EU         2000           Im         DIG INDI PP50 TOP CLEAR/S7000/BG40WH         EU         2000           DIG INDI PE85 TOP CLEAR/S692N/BG40WH         EU         2000 |  |  |  |  |



## Tamper Evident

The Avery Dennison Tamper Evident portfolio increases awareness among end users about brand protection and security issues. It suits a wide range of applications, resists tampering at all stages of end users' supply chain. Avery Dennison can help you choose the right security products and applications that work for you and your customers. Our Technical Excellence Team is here to help with converting and application troubleshooting.

#### **Key features**

- Compatible with standard press printing and thermal transfer
- Customisable void text and colour with competitive price and flexible MOQ
- Films destructible upon removal from substrate
- · RoHS compliance film available
- Available in clear and white facestock

#### **Application areas**

Security label

| Code