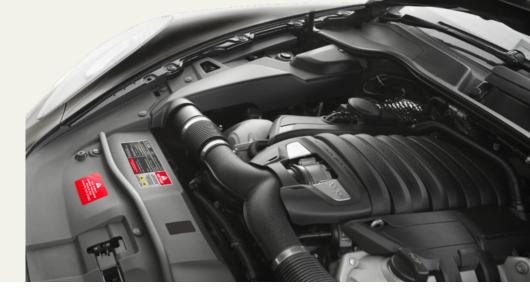

| ADS1399     | 5Mil InkJet Synthetic Paper/S6600/BG40Wh Imp  | ASEAN    | 1530          | 765         |                     |                       |
| SY7122      | WBIJ synthetic paper/S4700N/BG40Wh Imp FSC    | ASEAN    | 1000          | 2000        | ~                   |                       |
|             |                                               |          |               |             |                     |                       |

<sup>\*</sup> The Avery Dennison label materials above are recognized by UL. Representative samples of this component have been evaluated by UL and meet applicable UL requirements certified to BS5609. File MH61182.

To learn more about Easing the BS5609 certification process for converters, find out more in our Chemical Drum Product Overview.



### **Automotive**

Labels for the automotive segment have to cope with a range of challenges – harsh chemical environments, challenging substrates and the stresses imposed by vehicle wear and tear. The Select Solutions Automotive portfolio contains materials with proven performance in the most extreme environments, meeting the needs of all supply chain processes, industry regulations and OEM testing parameters.

#### **Key features**

- Full range of self-adhesive materials, including multiple facestocks and adhesives
- Excellent adhesion to a wide range of substrates, including rough and low surface energy plastics
- High temperature and chemical resistance
- Durable performance in harsh environments
- Compliant with REACH, RoHS, IMDS and common testing parameters specified by automoti