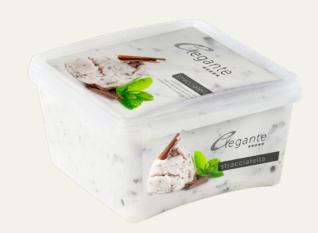

# Premium Food

As consumers demand high-quality ingredients and careful preparation of food, along with deliciousness and sensual pleasure, brand owners need food packaging that emphasizes quality and provenance. With wine and craft beer, sophisticated labelling adds value by conveying a sense that what's inside is special.

Our premium food label collection offers a variety of textured and tactile materials, from a subtle and soft to fine and bold finishes, all designed to elevate the packaging and presentation of premium food products.

All materials in our premium food label collection let you create unique labels for distinctive products, including high-end chocolate, specialty coffee, marmalade and other jams and jellies, and extra virgin olive oil. For small-batch artisan foods and bigger premium brands alike, materials in this collection promise an extra delicious and pleasurable experience.

#### **Key features**

- Conveys a premium brand image at the point of sale
- Labels of various textures and appearances available including uncoated paper, holographic and metallized paper and film, and black paper
- Designed for applications that require eye-stopping shelf appeal
- Reliable performance in icebuckets and moist conditions
- Avery Dennison's signature customer service and flexible minimum order quantities