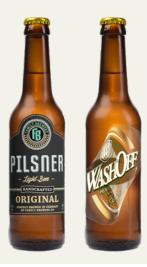

### Wash-off

Returnable glass bottles require solutions that enhance their circularity—Labels that stay firmly in place during use but can be easily removed for a continuous reuse process. The innovative Avery Dennison Wash-Off adhesive technology has been designed to meet the growing demand for sustainability and cost optimization in the glass recycling space.

The innovative Avery Dennison Wash-Off adhesive technology has been designed to meet the growing demand for sustainability and cost optimization in the glass recycling space.

#### **Key features**

- Label remains firmly in place at point of sale, and during consumer use
- Facilitates an easy, residue-free removal in a conventional bottle washer
- Compatible with a wide variety of printing techniques including letterpress and flexo
- Available with both filmic and paper facestocks for a wide range of designs
- Optimized and proven for auto-bottle-washing process

#### **Application areas**

- Returnable glass containers
- · Beer, Spirits, Wine
- Carbonated and non-carbonated beverages

| Code     | Description                | Location | Width<br>(mm) | MOQ<br>(m²) |
|----------|----------------------------|----------|---------------|-------------|
| Film     |                            |          |               |             |
| BWS1324* | 45um PET PC/S6000/PET30 ni | China    | 1000          | 2000        |