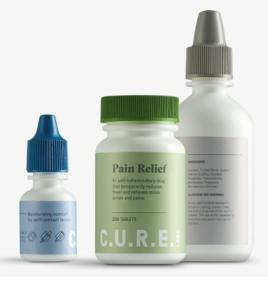

# Pharmaceutical Cold Chain Labelling

Avery Dennison Cold Chain Portfolio offer materials that perform at the lowest application temperature available, specifically designed to hold during cryogenic and other low-temperature transportation and storage. Our facestocks remain legible under equally harsh conditions, including low temperatures, warm-water bath (bain marie), sterilization, treatment with chemical disinfectants, liquid nitrogen and dry ice, scalding water, and more.

#### **Key features**

- Dependable adhesion in temperatures ranging from -50°C to -196°C
- Compatible with a variety of different printing technologies
- Compliant with all applicable U.S. and European regulations
- Available in clear and white facestocks