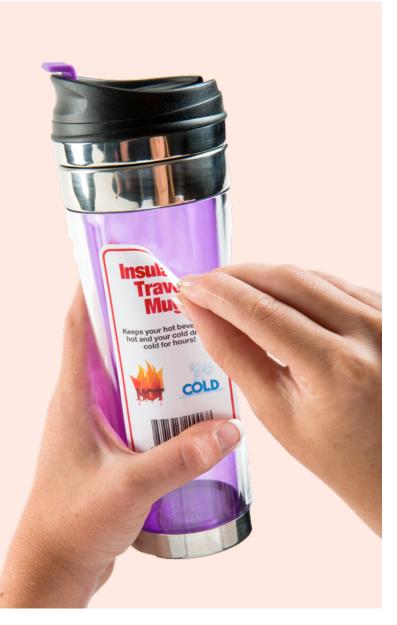

# Removable labelling solutions

## Broad Selection of Purpose-built Removables

You can depend on our Removables portfolio to deliver a breadth of technologies that can position you to move into new markets with confidence. Suited for an array of applications, the portfolio provides targeted solutions with stable tack across the label's lifespan, clean removal and the substrate versatility you need.