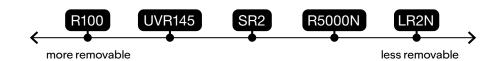

#### R5000/N

General applications, food labelling, barcoding and price labelling. Offers relatively long term removability in combination with clean removability from most substrates

#### R100

High performance removable adhesive. Excellent clean, long term removability with good low temperature and deep freeze performance.

#### LR2N

Small office and home office applications.
Specially formulated for zero bleed with hot fuse technology.

#### R5000/N

General applications, food labelling, barcoding and price labelling.
Offeres relatively long term removability in combination with clean removability from most substrates.

#### SR<sub>2</sub>

Good tack and adhesion performance and allows label application at a wide temperature range. Offers clean, medium term removability.

#### **UVR145**

A removable acrylic based adhesive with excellent clarity and UV resistance. Suitable for wet and glass applications for clean removability Asia Pacific - ANZ July 2021

### Adhesive selection

|                                    |                                   | LR2N                                                                                                      | R100                                                                                                            | R5000/N                                                                                             | SR2                                                                           | UVR145                                                                           | S5200                                       |
|------------------------------------|-----------------------------------|-----------------------------------------------------------------------------------------------------------|-----------------------------------------------------------------------------------------------------------------|-----------------------------------------------------------------------------------------------------|-------------------------------------------------------------------------------|----------------------------------------------------------------------------------|---------------------------------------------|
|                                    |                                   | Removable                                                                                                 | Removable                                                                                                       | Removable                                                                                           | Removable                                                                     | Removable/<br>reclosure                                                          | Application<br>specific - semi<br>permanent |
| Facestock                          | combination                       | Р                                                                                                         | Р                                                                                                               | P/F/VI                                                                                              | F                                                                             | F                                                                                | P/F                                         |
| Initial tack                       |                                   | Low                                                                                                       | Medium                                                                                                          | Low                                                                                                 | Low                                                                           | Medium                                                                           | Medium                                      |
| Ultimate adhesion                  |                                   | Low                                                                                                       | Medium                                                                                                          | Medium                                                                                              | Medium                                                                        | Medium                                                                           | Medium                                      |
| Min. appl temp                     |                                   | -15°C                                                                                                     | -20°C                                                                                                           | -15°C                                                                                               | -15°C                                                                         | +5°C                                                                             | +10°C                                       |
| Service temp. min                  |                                   | -30°C                                                                                                     | -40°C                                                                                                           | -30°C                                                                                               | -30°C                                                                         | -20°C                                                                            | -20°C                                       |
| Service temp. max                  |                                   | +80°C                                                                                                     | +80°C                                                                                                           | +80°C                                                                                               | +80°C                                                                         | +80°C                                                                            | +100°C                                      |
| Chemical resistance                |                                   |                                                                                                           |                                                                                                                 |                                                                                                     |                                                                               | ~                                                                                |                                             |
| Removability term                  |                                   | Long term                                                                                                 | Superior                                                                                                        | Long term                                                                                           | Long term                                                                     | Long term                                                                        |                                             |
| UV exposure                        |                                   | ••                                                                                                        | ••                                                                                                              | ••                                                                                                  | ••                                                                            | •••                                                                              |                                             |
| Special Gum Pattern (SGP) possible |                                   | N                                                                                                         | N                                                                                                               | N                                                                                                   | N                                                                             | Y                                                                                | Υ                                           |
| Applicat                           | tion / segment                    |                                                                                                           |                                                                                                                 |                                                                                                     |                                                                               |                                                                                  |                                             |
| Polymeric                          |                                   | ~                                                                                                         | ~                                                                                                               | <b>~</b>                                                                                            | <b>~</b>                                                                      | <b>~</b>                                                                         |                                             |
| g                                  | PP                                | ~                                                                                                         | <b>✓</b>                                                                                                        | <b>✓</b>                                                                                            | ~                                                                             | <b>~</b>                                                                         |                                             |
|                                    | LDPE                              | ~                                                                                                         | ~                                                                                                               | <b>~</b>                                                                                            | ~                                                                             | ~                                                                                |                                             |
|                                    | HDPE                              | ~                                                                                                         | ~                                                                                                               | ~                                                                                                   |                                                                               | <b>✓</b>                                                                         |                                             |
|                                    | PMMA                              | ~                                                                                                         | ~                                                                                                               | ~                                                                                                   | ~                                                                             | <b>~</b>                                                                         |                                             |
|                                    | PC *1                             | ~                                                                                                         | ~                                                                                                               | ~                                                                                                   | ~                                                                             | ~                                                                                |                                             |
|                                    | PS *1                             | ~                                                                                                         | ~                                                                                                               | ✓                                                                                                   | <b>✓</b>                                                                      | <b>✓</b>                                                                         |                                             |
|                                    | Nylon (PA6)                       | ~                                                                                                         | ~                                                                                                               | <b>✓</b>                                                                                            | <b>~</b>                                                                      | <b>~</b>                                                                         |                                             |
|                                    | ABS (Co-polymer)                  | ~                                                                                                         | ~                                                                                                               | ~                                                                                                   | ~                                                                             | ~                                                                                |                                             |
| Paper                              | A4 printing paper                 |                                                                                                           | ~                                                                                                               |                                                                                                     |                                                                               |                                                                                  |                                             |
|                                    | Newspaper                         |                                                                                                           | ~                                                                                                               |                                                                                                     |                                                                               |                                                                                  |                                             |
|                                    | Greeting cards                    |                                                                                                           | ~                                                                                                               |                                                                                                     |                                                                               |                                                                                  |                                             |
|                                    | Cardboard                         |                                                                                                           |                                                                                                                 | <b>~</b>                                                                                            | <b>✓</b>                                                                      |                                                                                  |                                             |
| Textiles                           | 100% cotton<br>(various types)    |                                                                                                           |                                                                                                                 |                                                                                                     |                                                                               |                                                                                  | ~                                           |
|                                    | 100% polyester                    |                                                                                                           |                                                                                                                 |                                                                                                     |                                                                               |                                                                                  | ~                                           |
|                                    | 100% acrylic                      |                                                                                                           |                                                                                                                 |                                                                                                     |                                                                               |                                                                                  | ~                                           |
|                                    | Cotton/acrylic<br>blends          |                                                                                                           |                                                                                                                 |                                                                                                     |                                                                               |                                                                                  | ~                                           |
| Other                              | Fiberboard                        |                                                                                                           |                                                                                                                 | ✓                                                                                                   | <b>~</b>                                                                      | <b>~</b>                                                                         |                                             |
|                                    | Unvarnished wood Carbamic painted | ~                                                                                                         | <b>~</b>                                                                                                        |                                                                                                     |                                                                               | <b>~</b>                                                                         |                                             |
|                                    | panels (LSE)                      |                                                                                                           |                                                                                                                 |                                                                                                     |                                                                               |                                                                                  |                                             |
|                                    | Terracotta                        |                                                                                                           |                                                                                                                 |                                                                                                     |                                                                               |                                                                                  |                                             |
|                                    | Aluminium                         | ~                                                                                                         | · · · · · · · · · · · · · · · · · · ·                                                                           | <b>~</b>                                                                                            | <b>~</b>                                                                      | <b>~</b>                                                                         |                                             |
|                                    | Glass                             |                                                                                                           | <b>~</b>                                                                                                        | <b>~</b>                                                                                            | <b>~</b>                                                                      | <b>~</b>                                                                         | -                                           |
|                                    | Stainless steel                   | ~                                                                                                         | <b>✓</b>                                                                                                        | ~                                                                                                   | ~                                                                             | <b>✓</b>                                                                         |                                             |
| Major benefits and applications    |                                   | Small office & home office applications. Specifically formulated for zero bleed with hot fuse technology. | More demanding applications for ultra clean removability. Excellent low temperature and deepfreeze performance. | General applications, ship & track (cardboard surface), food labelling, barcoding, price labelling. | General<br>applications,<br>food labelling,<br>barcoding, price<br>labelling. | Wet reclosure,<br>outdoor use.<br>Excellent<br>chemical and<br>water resistance. |                                             |